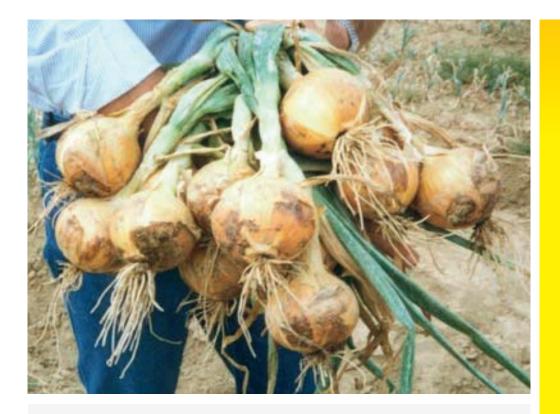

## **Hybrid Brown Onion**

- Mild jumbo type, highly single centred
- Mid early maturing variety
- High yields of large globe shaped bulbs
- Vigorous plant habit with strong foliage
- Bred in Australia